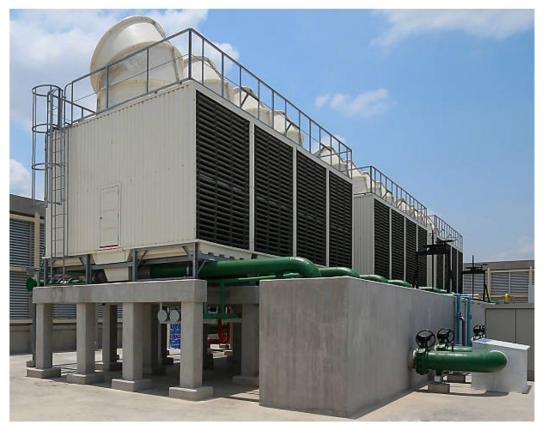

### **COOLING TOWER**

Cooling Tower systems are often vital to industrial processes. These tall, open-topped, cylindrical structures are responsible for cooling water generated from industrial or HVAC comfort cooling airflow. The different types of cooling towers are identified by the classification of the draft (natural or mechanical) and by the direction of airflow (counter or cross).

- Natural Draft Cooling Tower Systems
- Mechanical Draft Cooling Tower Systems
- Crossflow Cooling Tower Systems
- Counterflow Cooling Tower Systems
- Induced Draft Cooling Tower Systems
- Forced Draft Cooling Tower Systems