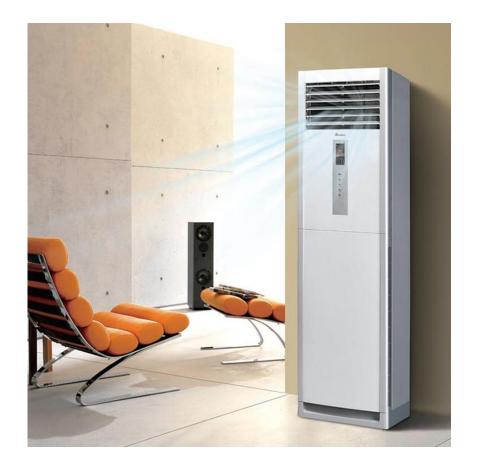

#### FLOOR STANDING UNITS(TOWER A/C)

Tower ACs are slowly gaining prominence in the Indian AC market. The working principle of these ACs is just like other conventional ACs like Window AC or Split AC. These Tower ACs come with a much higher capacity than any other AC and are a lot more portable. Compared to other types of air cooling systems, tower ACs are the best electronic devices for climatic control. These appliances provide cooling on a very large scale and are the best alternative for a central cooling system.