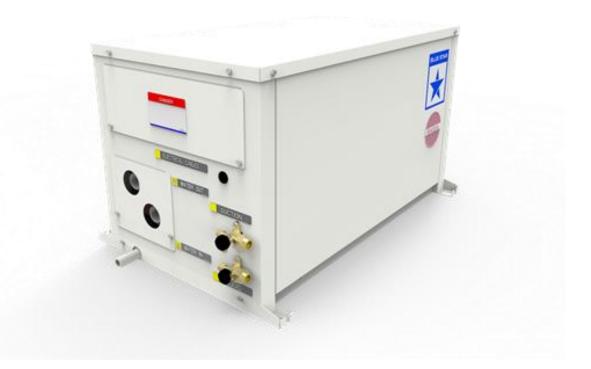

### CHILLER

A chiller (cooling water circulation device) is a general term for a device that controls the temperature by circulating a liquid such as water or heat medium as a cooling liquid whose temperature was adjusted by the refrigerant cycle. In addition to maintaining the temperature of various industrial devices and laboratory instruments, equipment and apparatuses at a constant level, it is also used for air conditioning in buildings and factories. It is referred to as a "chiller" because it is often used for cooling.

#### **Types of chillers**

- Air-cooled chiller
- Water-cooled chiller