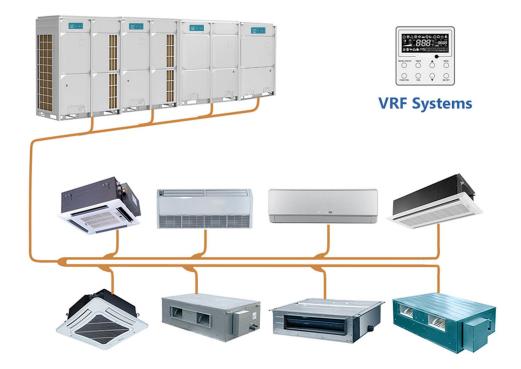

### **VRF/VRV**

VRF stands for variable refrigerant flow, which goes a surprisingly long way toward describing how this system uses refrigerant for both air conditioning and heating. In a nutshell, VRF is a ductless, large-scale system for HVAC that performs at a high capacity.

Unlike split AC equipment, VRF allows multiple indoor units to run on the same system, which is designed differently depending on the application. VRF systems are considered either a heat pump system or a heat recovery system, which can heat and cool simultaneously.