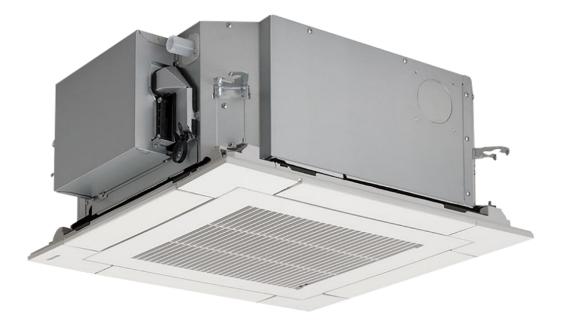

### **CASSETTE A/C UNITS**

CASSETTE A/C UNITS are widespread and are used for air conditioning of offices, shops, and hotels. They are often preferred in new buildings because of their high energy efficiency and good price. They can be installed in various rooms such as apartments and offices. Installation is most often on the ceiling and makes them especially suitable if you have a suspended ceiling, as there is enough space for installation.

- Provide Healthy Air in a Large Space
- Real-Time Air Quality Monitoring
- Convenient Attachment and Detachment
- Human Detection Technology
- Humidity Sensing Technology