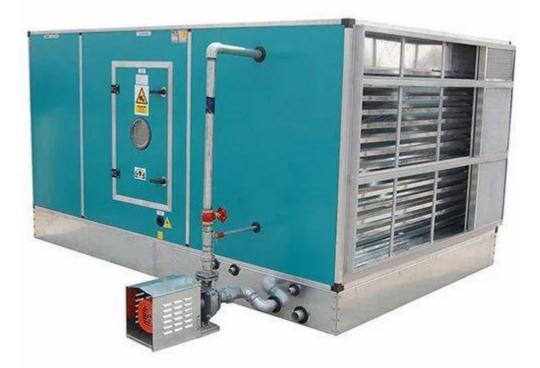

#### **AHU(AIR HANDLING UNITS)**

Air Handling Unit is a device used to regulate and circulate air as part of a heating, ventilating, and airconditioning (HVAC) system. An air handler is usually a large metal box containing a blower, heating or cooling elements, filter racks or chambers, sound attenuators, and dampers. Air handlers usually connect to a ductwork ventilation system that distributes the conditioned air through the building and returns it to the AHU. Sometimes AHUs discharge (supply) and admit (return) air directly to and from the space served without ductwork

#### **DSW (WATER COOLED DUCTABLE UNITS)**

Water Cooled Ductable Unit offered is backed by latest technology support and as intelligent systems thee successfully meet the demands of handling total cooling requirements. Some of the areas these find use in include offices, departmental stores, multiplexes, residences, computer rooms, hospitals, conference halls, factories and others. We can offer these units in options of air-cooled and water-cooled working as demanded by the customers.