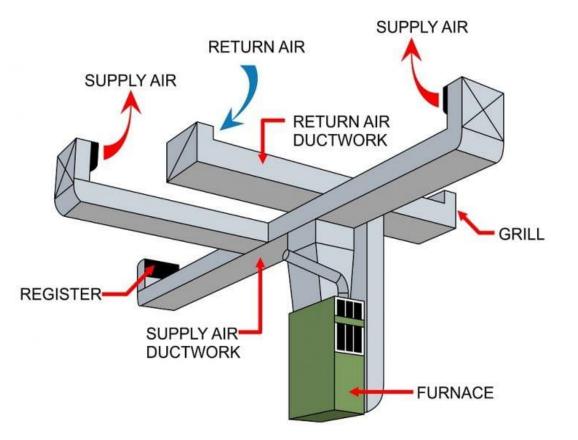

### **AIR DUCT**

Air ducts, or HVAC ductwork, or AC ducts, are conduits that supply warm or cool air to heat, ventilate, and cool each room. Air ducts are connected to the HVAC unit which filters then heats or cools your home's air before sending it off. Air ducts are a vital part of your HVAC system, providing thermal well-being and good indoor air quality.

In HVAC systems, your air goes through a cycle. A negative pressure in the ducts sucks the air in, passing it through a filter. The cleaned air is heated or cooled and sent back to the areas of your house where it stays until it's cycled again.

## WE USED FOR DUCTING : GI

- It stands for Galvanized iron.
- This material is most commonly used in fabrication.
- It is cheaper.
- All the shapes of ducting can be fabricated with GI material.