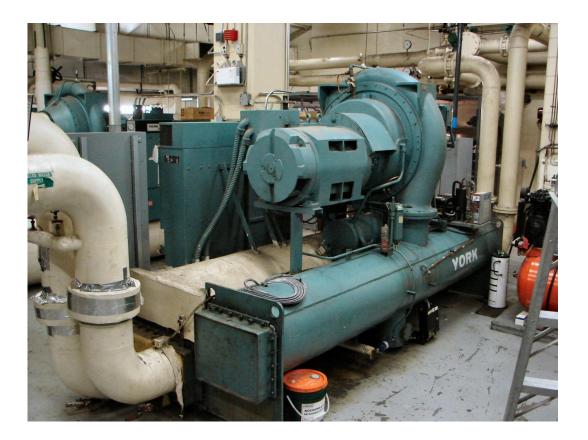

### CHILLER

A chiller (cooling water circulation device) is a general term for a device that controls the temperature by circulating a liquid such as water or heat medium as a cooling liquid whose temperature was adjusted by the refrigerant cycle. In addition to maintaining the temperature of various industrial devices and laboratory instruments, equipment and apparatuses at a constant level, it is also used for air conditioning in buildings and factories. It is referred to as a "chiller" because it is often used for cooling.

#### **Types of chillers**

- Air-cooled chiller
- Water-cooled chiller