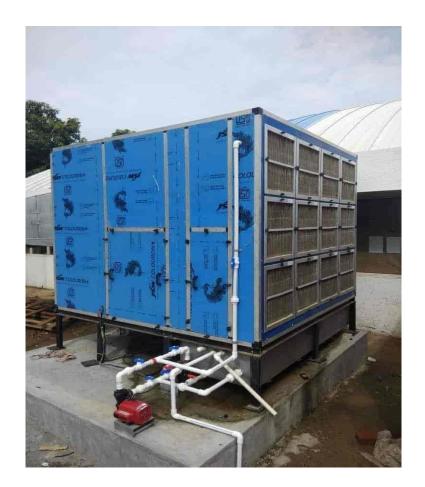

#### **AHU(AIR HANDLING UNITS)**

Air Handling Unit is a device used to regulate and circulate air as part of a heating, ventilating, and airconditioning (HVAC) system. An air handler is usually a large metal box containing a blower, heating or cooling elements, filter racks or chambers, sound attenuators, and dampers. Air handlers usually connect to a ductwork ventilation system that distributes the conditioned air through the building and returns it to the AHU. Sometimes AHUs discharge (supply) and admit (return) air directly to and from the space served without ductwork

#### **DSW (WATER COOLED DUCTABLE UNITS)**

Water Cooled Ductable Unit offered is backed by latest technology support and as intelligent systems thee successfully meet the demands of handling total cooling requirements. Some of the areas these find use in include offices, departmental stores, multiplexes, residences, computer rooms, hospitals, conference halls, factories and others. We can offer these units in options of air-cooled and water-cooled working as demanded by the customers.