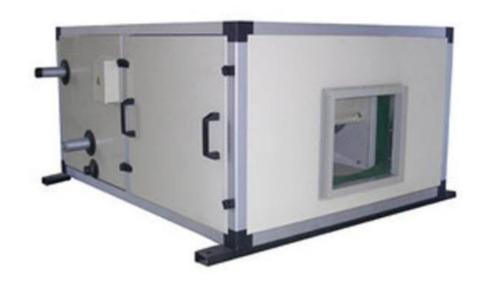

#### **AHU(AIR HANDLING UNITS)**

Air Handling Unit is a device used to regulate and circulate air as part of a heating, ventilating, and airconditioning (HVAC) system. An air handler is usually a large metal box containing a blower, heating or cooling elements, filter racks or chambers, sound attenuators, and dampers. Air handlers usually connect to a ductwork ventilation system that distributes the conditioned air through the building and returns it to the AHU. Sometimes AHUs discharge (supply) and admit (return) air directly to and from the space served without ductwork